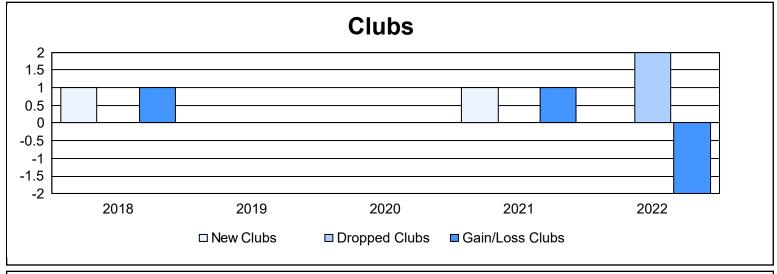

District N 4 As of June 2022 Cumulative

| Year      | New<br>Clubs | Dropped<br>Clubs | Gain/<br>Loss<br>Clubs | New<br>Members | Charter<br>Members | Reinstate<br>Members | Transfer<br>Members | Total<br>Member<br>Added | Total<br>Members<br>Dropped | Gain/<br>Loss<br>Members |
|-----------|--------------|------------------|------------------------|----------------|--------------------|----------------------|---------------------|--------------------------|-----------------------------|--------------------------|
| 2017-2018 | 1            | 0                | 1                      | 137            | 25                 | 3                    | 5                   | 170                      | 155                         | 15                       |
| 2018-2019 | 0            | 0                | 0                      | 123            | 2                  | 0                    | 4                   | 129                      | 107                         | 22                       |
| 2019-2020 | 0            | 0                | 0                      | 61             | 3                  | 3                    | 7                   | 74                       | 133                         | -59                      |
| 2020-2021 | 1            | 0                | 1                      | 53             | 27                 | 0                    | 4                   | 84                       | 121                         | -37                      |
| 2021-2022 | 0            | 2                | -2                     | 79             | 10                 | 1                    | 1                   | 91                       | 126                         | -35                      |
| Average   | 0            | 0                | 0                      | 91             | 13                 | 1                    | 4                   | 110                      | 128                         | -19                      |